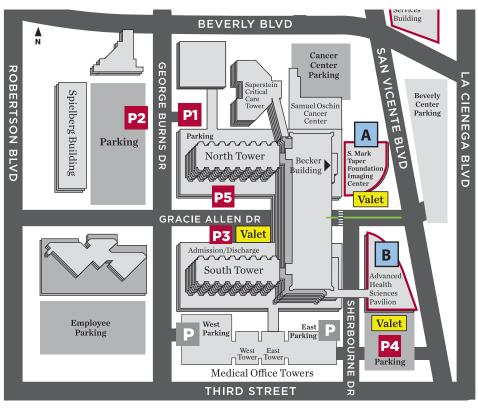

(All Addresses in Zip Code: 90048)

P Cedars-Sinai Parking

A S. Mark Taper Foundation Imaging Center

Corner of San Vicente Blvd. & Gracie Allen Dr. 8705 Gracie Allen Drive

Valet and Patient Drop Off in Front Valet and Self-Parking in Lot P4

B Advanced Health Sciences
Pavillion

127 S. San Vicente Blvd., Suite #A-2500 (Imaging on Plaza Level)

Valet and Self-Parking Available in Lot P4