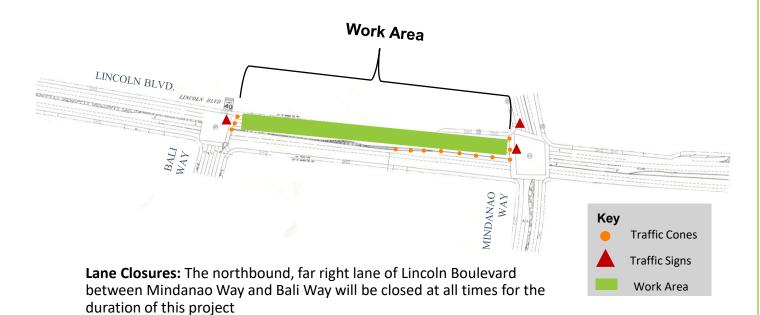

## TEMPORARY LANE CLOSURES LINCOLN BOULEVARD

**March 11 – May 17** 

All additional northbound Lincoln Boulevard lanes will be closed periodically at night from 9 p.m. to 5 a.m. throughout the duration of this project. Traffic will be detoured at Mindanao Way.

**Scope of Work:** Concrete saw-cutting, installation of two steel utility poles on Lincoln Boulevard and removal of older, wooden utility poles.

**Construction Signage/Traffic Cones:** Signs and cones will be posted on Lincoln Boulevard and Mindanao Way.